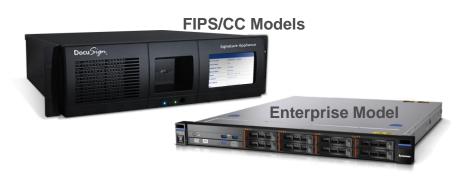

## **DocuSign Signature Appliance**

On-premise / Secure Document Signing and High-Assurance Digital Certificates

# **DocuSign Signature Appliance (DSA)**

Secure Document Signing and High-Assurance Digital Certificates.

#1 rated on-premises digital signing solution for compliance-centric use cases.

- Directly integrates with Active Directory for digital certificate and signer management CONTROL
- Pre-Built connectors for the leading Document and Workflow Management Systems
- Certifications:
  - ✓ FIPS 140-2 Level 3
  - ✓ Common Criteria FAI 4+
  - ✓ CFN TS 419241 Level 2.