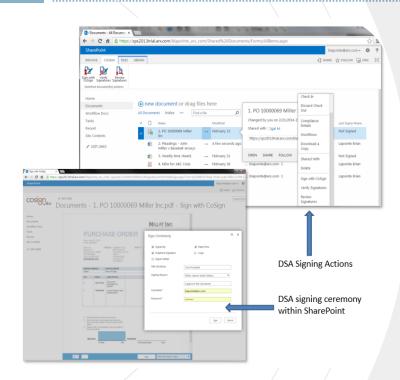

# Sign from OpenText and SharePoint

#### <u>Information</u>

Management System
Collecting signature
from external company
on a Work Order using
DocuSign Agreement
Cloud.

Send using a predefined DocuSign Template from within Content Suite and xECM