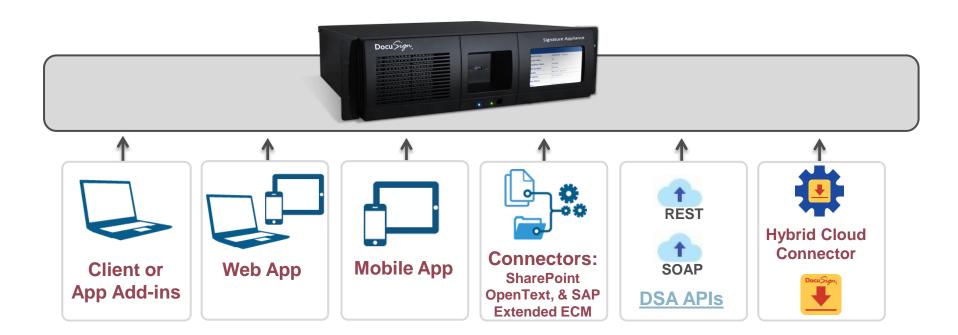

# **DocuSign Signature Appliance (DSA)**

Secure Document Signing and High-Assurance Digital Certificates.

#1 rated on-premises digital signing solution for compliance-centric use cases.

- Directly integrates with Active Directory for digital certificate and signer management CONTROL
- Pre-Built connectors for the leading Document and Workflow Management Systems
- Certifications:
  - ✓ FIPS 140-2 Level 3
  - ✓ Common Criteria FAI 4+
  - ✓ CFN TS 419241 Level 2.

**Certifications** 

**Pre-Built Connectors** 

SAP Extended ECM by OpenText

# Ways of Signing with the DSA