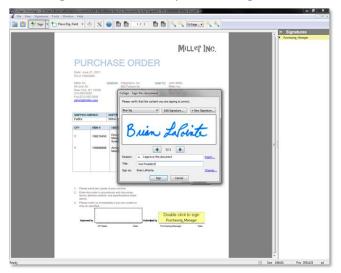

# **DocuSign Signature Appliance (DSA)**

Secure Document Signing and High-Assurance Digital Certificates.

#1 rated on-premises digital signing solution for compliance-centric use cases.

- Directly integrates with Active Directory for digital certificate and signer management CONTROL
- Pre-Built connectors for the leading Document and Workflow Management Systems
- Certifications:
  - ✓ FIPS 140-2 Level 3
  - ✓ Common Criteria FAI 4+
  - ✓ CFN TS 419241 Level 2.

#### **Secure, Trusted Signatures**

Authenticated using your ID system with standard digital signatures