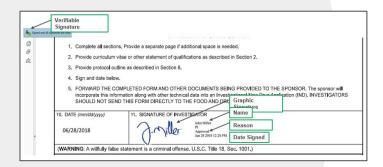

#### **Secure, Trusted Signatures**

Authenticated using your ID system with standard digital signatures

#### **Native file format preservation**

integration with Document Authoring Applications-complex PDF

## **Seal and Signature Image Support**

Digital Sig, and Support for multiple PE Seals per user

# **Key and Certificate Management included;** plus Security Certifications

Required for many regulated Environments

- FIPS 140-2 level 3
- Common Criteria EAL4+
- CEN TS 419241 Level 2