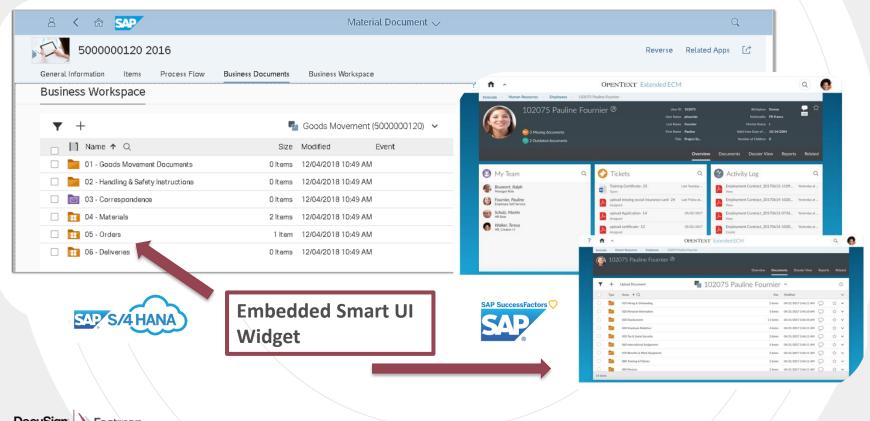

Trusted user interface to initiate the signing process

Simplifies integration with your lead applications, such as, SAP S/4Hana, SuccessFactors, SFDC, M365, etc.

Very complimentary to a business workspace design

# Sign from SAP Extended ECM