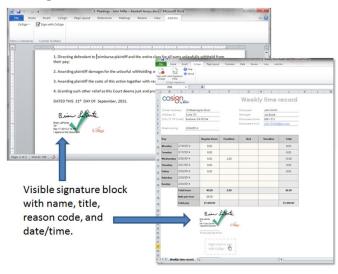

## **Seal and Signature Image Support**

Digital Sig, and Support for multiple PE Seals per user

## Key Benefits of signing from within your information management system

Signatures and approvals deliver a high value to your business users and <u>encourage adoption!</u>

Completed documents are automatically returned and stored in the information Management system

Trusted user interface to initiate the signing process

Simplifies integration with your lead applications, such as, SAP S/4Hana, SuccessFactors, SFDC, M365, etc.

Very complimentary to a business workspace design