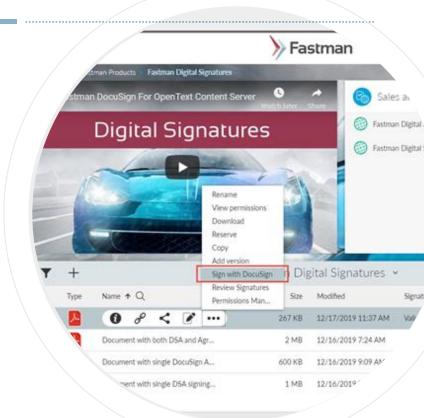

ex PDF





## **Seal and Signature Image Support**

Digital Sig, and Support for multiple PE Seals per user









# **Key and Certificate Management included;** plus Security Certifications

Required for many regulated Environments

- FIPS 140-2 level 3
- Common Criteria EAL4+
- CEN TS 419241 Level 2







## Key Benefits of signing from within your information management system

Signatures and approvals deliver a high value to your business users and <u>encourage adoption!</u>

Completed documents are automatically returned and stored in the information Management system

Trusted user interface to initiate the signing process

Simplifies integration with your lead applications, such as, SAP S/4Hana, SuccessFactors, SFDC, M365, etc.

Very complimentary to a business workspace design



# Sign from OpenText and SharePoint





# Sign from SAP Extended ECM



# Signing from Desktop and Mobile Apps

Sign PDF with ""Prepare and Sign"



Sign MS Word and Excel



Sign with iOS and Android Mobile Apps





# Ways of Signing with the DSA



# **Signing Demonstrations**

DSA Desktop Signing: Signing a PDF -Financial Document using the Prepare & Sign client

DSA Web App Signing: Approving a Work Order for payment

#### <u>Information</u>

Management System:
Signing an engineering drawing in OpenText
Content Suite with the
DocuSign Signature
Appliance. On-premise
signing where the
document never leaves
the control of
Company.

#### <u>Information</u>

Management System
Collecting signature
from external company
on a Work Order using
DocuSign Agreement
Cloud.

Send using a predef