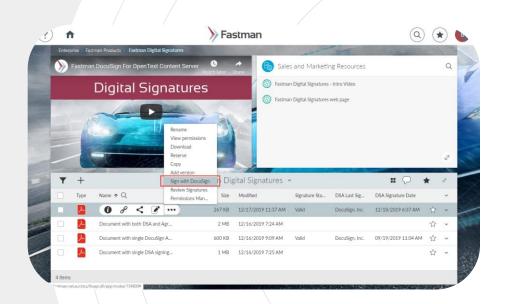

ge Support**

Digital Sig, and Support for multiple PE Seals per user









# **Key and Certificate Management included;** plus Security Certifications

Required for many regulated Environments

- FIPS 140-2 level 3
- Common Criteria EAL4+
- CEN TS 419241 Level 2







## Key Benefits of signing from within your information management system

Signatures and approvals deliver a high value to your business users and <u>encourage adoption!</u>

Completed documents are automatically returned and stored in the information Management system

Trusted user interface to initiate the signing process

Simplifies integration with your lead applications, such as, SAP S/4Hana, SuccessFactors, SFDC, M365, etc.

Very complimentary to a business workspace design



# Sign from OpenText and SharePoint





# Sign from SAP Extended ECM



# Signing from Desktop and Mobile Apps

Sign PDF with ""Prepare and Sign"



Sign MS Word and Excel



Sign with iOS and Android Mobile Apps





# Ways of Signing with the DSA



# **Signing Demonstrations**

DSA Desktop Signing: Signing a PDF -Financial Document using the Prepare & Sign client

DSA Web App Signing: Approving a Work Order for payment

#### <u>Information</u>

Management System:
Signing an engineering drawing in OpenText
Content Suite with the
DocuSign Signature
Appliance. On-premise
signing where the
document never leaves
the control of
Company.

#### <u>Information</u>

Management System
Collecting signature
from external company
on a Work Order using
DocuSign Agreement
Cloud.

Send using a predefined DocuSign Template from within Cont