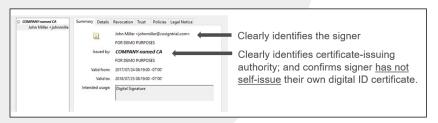

#### **Secure, Trusted Signatures**

Authenticated using your ID system with standard digital signatures

# **Key and Certificate Management included;** plus Security Certifications

Required for many regulated Environments

- FIPS 140-2 level 3
- Common Criteria EAL4+
- CEN TS 419241 Level 2