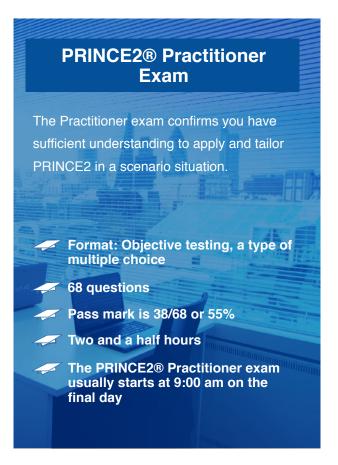

# PRINCE2® Foundation Exam The Foundation exam confirms you have sufficient knowledge and understanding of PRINCE2 to be able to work with, or in, a project management team which uses PRINCE2. Format: Multiple choice 60 questions 5 trial questions, which do not count towards final score Pass mark is 33/60 or 55% 60 minutes' duration Usually on the 3rd day at 3:00 pm